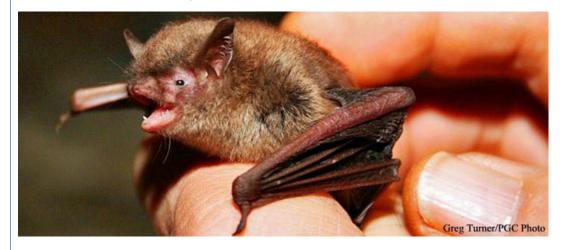

**Great Egret** Yellow-bellied Flycatcher Indiana Bat Yellow-crowned Night-Heron King Rail Piping Plover (extirpated)