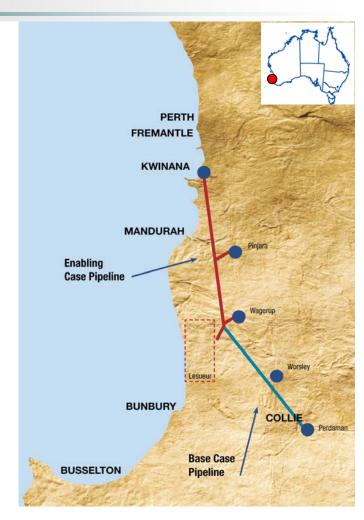

## South West Hub project

- GeoDisc Program (1998)
- CO2CRC Study finds Harvey Ridge CCS Potential (2007)
- Carbon Storage Taskforce recommends Perth Basin (2010)
- Flagship funding (2011)
- Seismic survey (2011)
- First stratigraphic well (2012)
  - Harvey-1 well completed

#### **South West Hub project**

- First Project of \$1.68 billion CCS Flagships Program
  - Initial Commonwealth funding of \$52M up to \$333M
  - Phase 1: completion of storage viability study
- Integrated industrial CO<sub>2</sub> sequestration system – incl 300,000 tpa- red mud seq (ALCOA).
- Capture type: Pre-Combustion
- Transport type: 51 100 km Onshore to onshore pipeline
- Storage Target: Lesueur Sandstone
  - Goal: Max Inj. rate 10 Mtpa & 260Mt over 40yrs
- Total capital cost \$1 billion

#### Harvey -1 Exploration well

- Drilled during February and March 2012 to a total depth 2945m.
- **Target Lesueur Formation** (Triassic) extensively cored.
- Drilling identified several thick shale bands within the target formation to act as conventional seals to the underlying reservoir
- Initial core tests indicate that the reservoir has promising storage potential