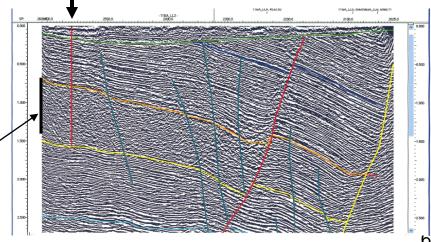

## South West Hub project

#### Harvey -1 Exploration well

- Drilled during February and March 2012 to a total depth 2945m.
- **Target Lesueur Formation** (Triassic) extensively cored.
- Drilling identified several thick shale bands within the target formation to act as conventional seals to the underlying reservoir
- Initial core tests indicate that the reservoir has promising storage potential