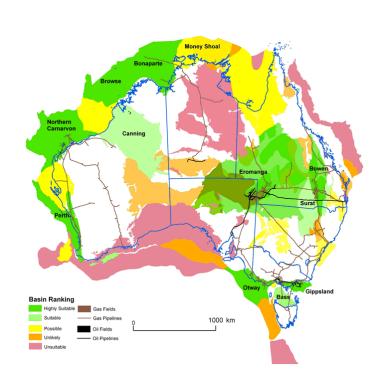

## South West Hub project

- GeoDisc Program (1998)
- CO2CRC Study finds Harvey Ridge CCS Potential (2007)
- Carbon Storage Taskforce recommends Perth Basin (2010)
- Flagship funding (2011)
- Seismic survey (2011)
- First stratigraphic well (2012)
  - Harvey-1 well completed

#### **South West Hub project**

- First Project of \$1.68 billion CCS Flagships Program
  - Initial Commonwealth funding of \$52M up to \$333M
  - Phase 1: completion of storage viability study
- Integrated industrial CO<sub>2</sub> sequestration system – incl 300,000 tpa- red mud seq (ALCOA).
- Capture type: Pre-Combustion
- Transport type: 51 100 km Onshore to onshore pipeline
- Storage Target: Lesueur Sandstone
  - Goal: Max Inj. rate 10 Mtpa & 260Mt over 40yrs
- Total capital cost \$1 billion

#### Harvey -1 Exploration well

- Drilled during February and March 2012 to a total depth 2945m.
- **Target Lesueur Formation** (Triassic) extensively cored.
- Drilling identified several thick shale bands within the target formation to act as conventional seals to the underlying reservoir
- Initial core tests indicate that the reservoir has promising storage potential